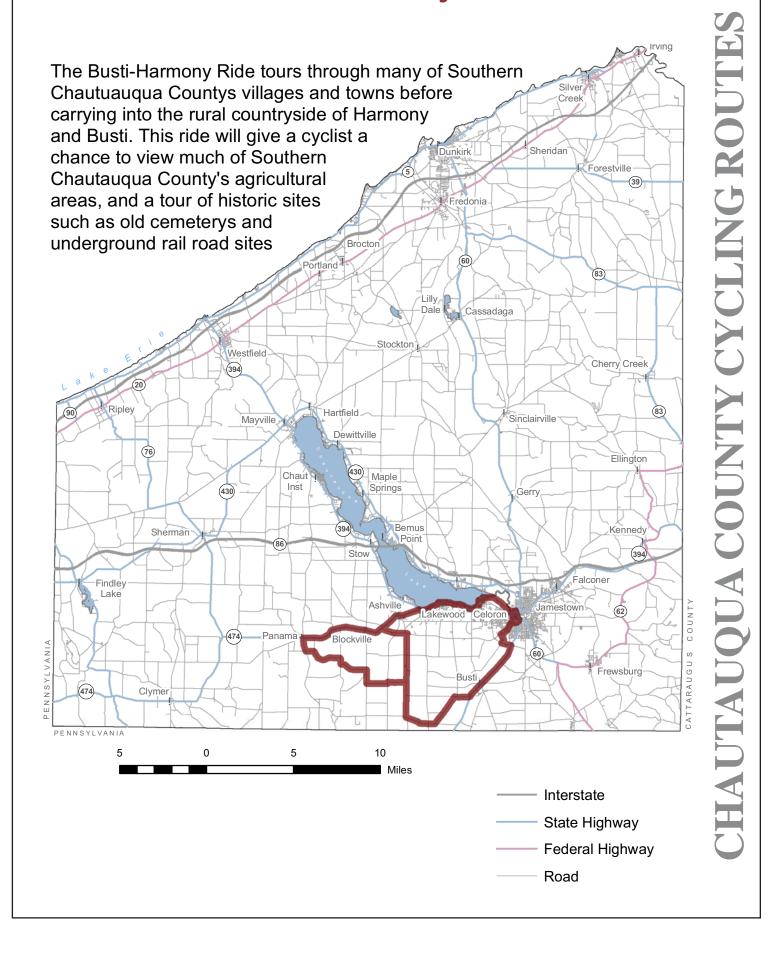

## **Busti - Harmony Ride**

Start at McCrea Point Park on Jones and Gifford Avenue in Jamestown, where you will find parking and public restrooms. Brick streets just ½ mile near the start. Cross town and out to Busti on country roads. Note: Mileage is approximate.

- **0.0** With your back to the park, turn **LEFT** on Jones and Gifford
- .15 **LEFT** on 8<sup>th</sup> Street
- **.20 RIGHT** on Murray Street
- **.24 LEFT** on 7<sup>th</sup> Street
- .50 RIGHT on Lafayette St. to end. The Ice Arena will be to your left
- .82 RIGHT on 2<sup>nd</sup> Street turns to Sprague. Cross Chadakoin River, Power plant on your left
- **1.1 LEFT** on Steele St.
- **1.5 RIGHT** on Barrett, Bear **RIGHT** onto Baker Street.
- 2.5 Bear **RIGHT** to continue on Baker Street past Bergman Park
- **3.0 LEFT** on Orr St.
- **3.6 LEFT** on Garfield Rd.
- **4.2 RIGHT** on Forest Ave. Extension
- **7.0 STRAIGHT** through 5 Corners of Busti, now on Busti-Sugar Grove Rd.
- **8.0 RIGHT** on Lawson Rd., pass historic cemetery on your left \*\*\*Shortcut here see below
- **8.9 LEFT** on Sanbury pass underground railroad historic marker to your right
- **10.9 RIGHT** on Kortwright Rd. (County Rd. 12)
- **12.6 RIGHT** on Wellman Rd.
- \*\*\*\* Shortcut here see below!
- **14.6 LEFT** on Sandstrom Rd
- **15.7 LEFT** on Hoag Rd, quick
- **15.8 RIGHT** on Washington Rd. to end
- **17.0 RIGHT** on Blockville Watts Flats Rd. (County Rd. 35)
- 17.8 LEFT on Button Valley Rd., CONTINUE to your RIGHT around Curve (Swede Rd),
- **19.8** Next **LEFT** onto continuation of Button Valley Rd (County Rd. 14)
- **22.0 RIGHT** on South Street Arrive Village of Panama (Breakfast/lunch restaurant)
- **22.8 RIGHT** on Rt. 474 to end *Pass Ashville General Store great sandwiches!*
- **30.0 RIGHT** on Fairmount Ave Rt. 394
- **30.4 LEFT** on Summit Ave
- **31.2 LEFT** at blinking light onto Sunset, becomes Terrace Ave.
- 33.2 Veer LEFT past Rod and Gun Club onto Lakeside Blvd
- 33.8 LEFT on Jackson Ave
- **34.1 RIGHT** on Livingston Ave
- **34.2 LEFT** on Dunham Ave
- **34.5 RIGHT** on Boulevard Ave, which becomes Jones and Gifford Ave.
- **36.5** Finish at McCrea Point Park!
- \*\*\* 18 mile option: From Lawson, at 8.8 turn right on Shadyside Rd (before cemetery) to end, pick up route by turning RIGHT at the very end of Shadyside onto Terrace Ave.
- \*\*\*\* 27 mile option: Continue on Wellman Road to the end at Baker Street. Turn LEFT on Baker to end, pick up the route by turning RIGHT onto Rt. 474