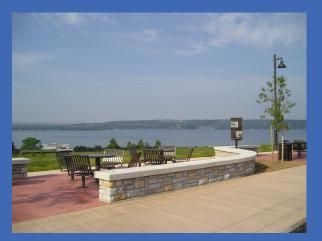

## **Chautauqua Lake Rest Area on I 86**

The Chautauqua Lake Rest Area is the gateway to New York State on I 86 for all those that are traveling from the west. The eastbound rest area is a beautiful and spacious facility which provides a breath taking view of Chautauqua Lake.

This 10,000 square foot facility is designed with a Victorian theme and patterned after local architectural landmarks. The entire grounds and building overlook beautiful Chautauqua Lake. The total number of visitors to the rest area surpasses 200,000 every year.