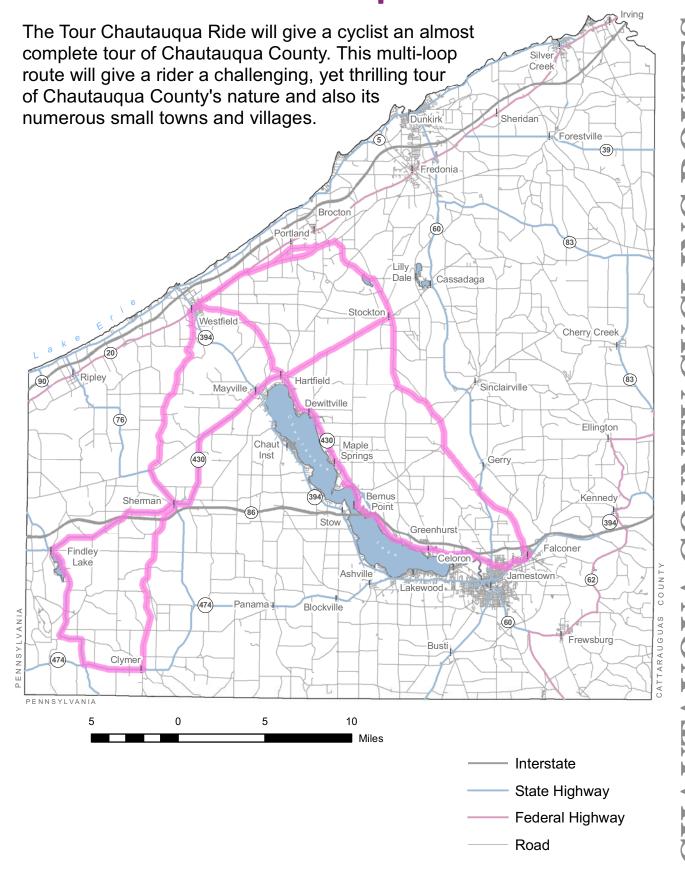

## Total Miles 100 KM, 75-mile and 100-Mile Routes

Start at Moore Park, Route 20, in Village of Westfield

| 0.0  | Turn <b>RIGHT</b> on Rt. 20                                                                                 |
|------|-------------------------------------------------------------------------------------------------------------|
| 3.7  | RIGHT on Prospect Station Road                                                                              |
| 3.8  | LEFT on Webster Road to Ellicott Road                                                                       |
| 5.3  | RIGHT on Bear Lake Road                                                                                     |
| 9.0  | RIGHT on Kelly Hill Road intersection at Bear Lake to Stockton -Rt. 380                                     |
| 12.4 | Continue on Rt. 380 toward Falconer                                                                         |
| 31.4 | RIGHT on Falconer St. in Falconer (1 block before Rt. 394)                                                  |
| 33.0 | RIGHT on Buffalo Street                                                                                     |
| 33.7 | RIGHT on Main Street                                                                                        |
| 33.8 | LEFT on Fluvanna Aven.                                                                                      |
| 34.2 | Straight ahead to Rt. 430                                                                                   |
| 42.8 | RIGHT at light in Bemus Point, stay on Rt. 430                                                              |
| 43.5 | LEFT on Expressway ramp, stay on Rt. 430 to Mayville - Rts. 394 & 430                                       |
|      | 75 and 100 mile routes continue on Rt. 430 to Sherman                                                       |
|      | 100 KM riders turn <b>RIGHT</b> on Rt. 394 to Westfield. <b>RIGHT</b> at Rt. 20, <b>RIGHT</b> on Elm St. to |
|      | finish (61 mi.)                                                                                             |
| 62.5 | 75-mile riders turn <b>RIGHT</b> on Rt. 76 and follow, <b>RIGHT</b> to Rt. 21, follow to Rt. 20 in          |
|      | Westfield. RIGHT on Rt. 20 and RIGHT on Elm St. to finish. (75.2 miles)                                     |
|      | 100-mile route continues on Rt. 430 to Findley Lake                                                         |
| 70.2 | LEFT on Rt. 426 at Findley Lake                                                                             |
| 78.2 | LEFT on Rt. 474 to Clymer                                                                                   |
| 81.6 | <b>LEFT</b> on Rt. 15 at light in Clymer                                                                    |
| 91.7 | Straight on Rt. 76 in Sherman.                                                                              |
|      |                                                                                                             |

Follow Rt. 76 to Rt. 21, follow to Rt. 20 in in Westfield. RIGHT on Rt. 20 and RIGHT

on Elm St. to finish. (104.4 miles)