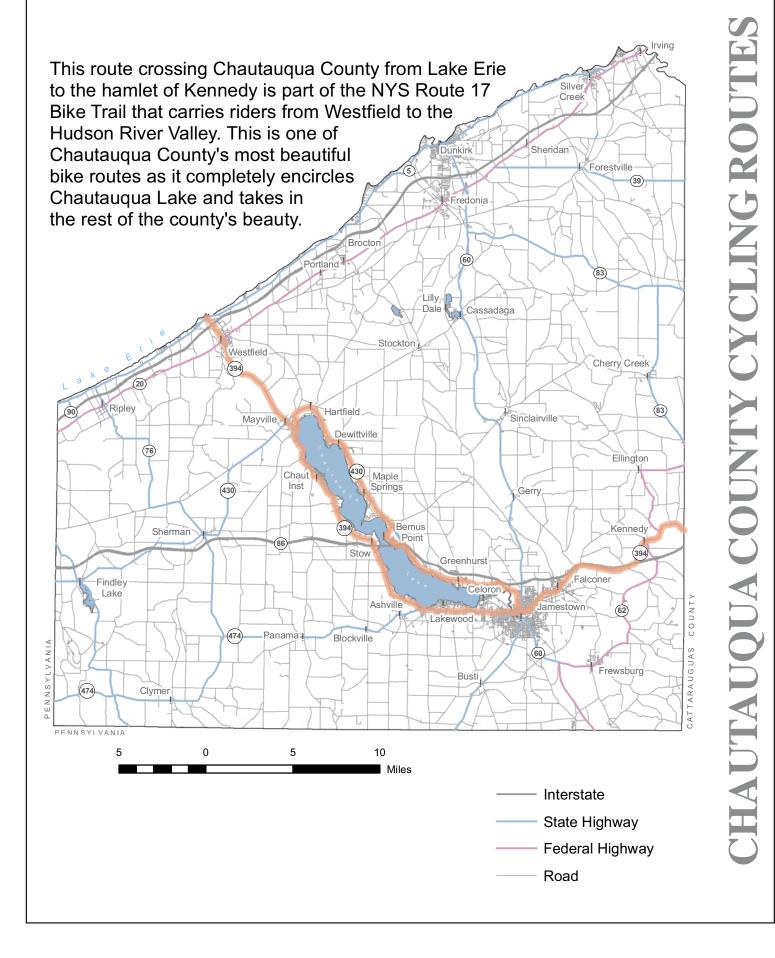

# **New York State - Bike Route 17**

NYS Bike Route 17 starts at Lake Erie in Barcelona, and follows State Routes 394 and 430 around Chautauqua Lake and across the county to Randolph in Cattaraugus County. The route is marked with Green signs picturing a bicycle and marked "17"