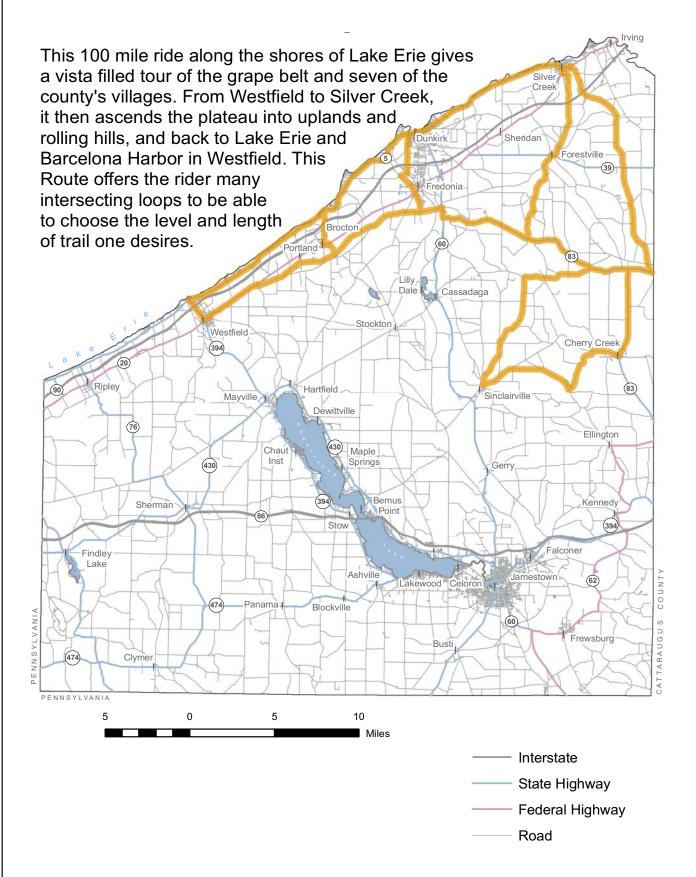

## **Westfield Century Ride - 100 Miles**

## **Westfield Century Ride - 100 Miles**

| Total<br>Miles                                               | Directions                                                                                                                                                                                                                                                                                                                                                                                                             |
|--------------------------------------------------------------|------------------------------------------------------------------------------------------------------------------------------------------------------------------------------------------------------------------------------------------------------------------------------------------------------------------------------------------------------------------------------------------------------------------------|
| 3.8<br>3.9<br>4.5<br>8.4                                     | Start in Westfield: RIGHT on Rt. 20 RIGHT on Prospect Station Road at Bowling Alley LEFTon Webster Road to Highland Avenue LEFT on Highland Avenue through Brocton to Rt. 5                                                                                                                                                                                                                                            |
| 11.4<br>25.0                                                 | 25 - Mile "Family Friendly" Route RIGHT on Rt. 5 and visit Lake Erie State Park RIGHT on Route 5 to Route 394 and LEFT into Village of Westfield 40-milers continue on Rt. 5 to Brigham Road, while 62, 75 & 100 Milers follow Rt. 5 to Silver Creek                                                                                                                                                                   |
| 21.2<br>21.6<br>24.1<br>34.9<br>35.0<br>38.8<br>38.9         | 40 – Mile Course RIGHT on Brigham Road to Temple Street Cross Temple on Matteson and continue to Chestnut LEFT on Chestnut, across Route 20 and on to Seymour To Webster RIGHT on Webster Road to Prospect Station Road RIGHT on Prospect Station Road to Route 20 LEFT on Route 20 to Elm Street in Westfield LEFT on Elm Street to Finish                                                                            |
| 29.3<br>34.8<br>35.0<br>40.6<br>46.0<br>46.2<br>46.6<br>62.6 | 62 – Mile Course RIGHT on Rt. 20 in Silver Creek and LEFT on Rt. 85 (Burgess St) Continue STRAIGHT on Rt. 85 to Rt. 39, Main St.arrive in Forestville RIGHTon Rt. 39 to Water Street (Rt. 85) LEFT on Water Street in Forestville to Rt. 83 RIGHT on Rt. 83 to Rt. 60 RIGHT on Rt. 60 LEFT turn in Laona LEFT on Webster Road to Prospect Station Road and then follow 40-mile course home just after Laona on Webster |
| 29.5<br>43.9<br>45.3                                         | 75 and 100 – Mile Courses Continue on Rt. 20 up the hill and turn RIGHT on Rt. 93 RIGHT on Rt. 93 across Rt. 39 to Rt. 322 RIGHT on Rt. 322 and blinking light at Balcom's Corners. 100-mile riders turn LEFTon Rt. 83S                                                                                                                                                                                                |
| 47.5<br>56.9<br>73.5                                         | 75 – Mile Course Continue STRAIGHT on Rt. 83 to Hamlet RIGHT on Rt. 83 in Hamlet to Rt. 60 Follow Rt. 62 and then Rt. 40-Mile Course home                                                                                                                                                                                                                                                                              |
| 50.7<br>52.4<br>55.3<br>61.0<br>61.6<br>66.2<br>70.2<br>96.2 | 100 – Mile Course LEFT at Balcom's Corners, continue on Rt. 83S to Cherry Creek RIGHT on Center St. (Rt. 68) at light in Cherry Creek (Rt. 85) LEFT on Rt. 85 to Rt. 66 RIGHT on Rt. 66 past the Grainery/Cockaigne to Rt. 77 RIGHT on Rt. 77 Follow Rt. 77 to Rt. 72 RIGHTON Rt. 72 to Rt. 83 in Hamlet LEFT on Rt. 83 to Rt. 60 and follow the 60-Mile Course and then 40-Mile Course home                           |